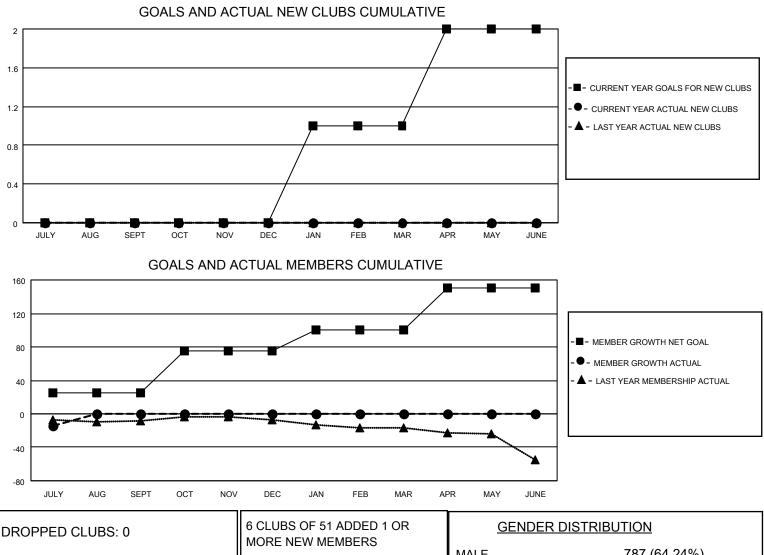

## LOCATION VIRGINIA

District 24 C

Results as of: 7/31/2023

| Clubs                 |               |           |               | Members               |                          |                         |                                                    |
|-----------------------|---------------|-----------|---------------|-----------------------|--------------------------|-------------------------|----------------------------------------------------|
| RESULTS FOR 2023-2024 |               |           |               | RESULTS FOR 2023-2024 |                          |                         |                                                    |
| QUARTER               | NEW CLUB GOAL | NEW CLUBS | DROPPED CLUBS | QUARTER               | /IBER GROWTH NET<br>GOAL | MEMBER GROWTH<br>ACTUAL | DROPPED<br>MEMBERS ACTUAL<br>(including transfers) |
| JULY/AUG/SEPT         | 0             | 0         | 0             | JULY/AUG/SEPT         | 25                       | 10                      | 22                                                 |
| OCT/NOV/DEC           | 0             | 0         | 0             | OCT/NOV/DEC           | 50                       | 0                       | 0                                                  |
| JAN/FEB/MAR           | 1             | 0         | 0             | JAN/FEB/MAR           | 25                       | 0                       | 0                                                  |
| APR/MAY/JUNE          | 1             | 0         | 0             | APR/MAY/JUNE          | 50                       | 0                       | 0                                                  |

| DROPPED CLUBS: 0 | MORE NEW MEMBERS          | <u>GENDER DISTRIBUTION</u>          |              |
|------------------|---------------------------|-------------------------------------|--------------|
|                  |                           | MALE 787 (64                        |              |
|                  |                           | FEMALE                              | 438 (35.76%) |
| DROPPED MEMBERS  |                           | NON BINARY 0 (0.00%)                |              |
|                  |                           | PREFER NOT TO ANSWER                | 0 (0.00%)    |
| DECEASED 2       |                           |                                     |              |
| CLUB CANCELLED 0 | CLICK HERE FOR CUMULATIVE | TOTAL FAMILY UNIT MEMBERS           | 220          |
| OTHER 20         | MEMBERSHIP DATA           |                                     |              |
| TOTAL 22         |                           | FAMILY MEMBERS PAYING HALF DUES 111 |              |
|                  |                           |                                     |              |